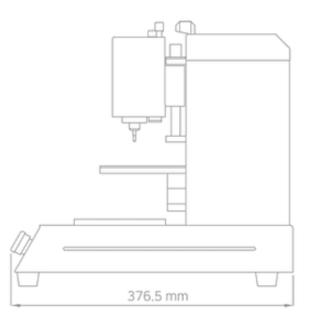

## **TECHNICAL SPECIFICATIONS:**

| PRODOTTO                             |                                          |
|--------------------------------------|------------------------------------------|
| Model                                | MAGIC™-E4                                |
| Size                                 | 402.5mm(W) x 376.5mm(D) x 352.5mm(H)     |
| XYZ axis stroke                      | 244mm(X) x 179mm(Y) x 40mm(Z)            |
| Max material height                  | 60mm                                     |
| MAX. Engraving area                  | 140mm(X) x 100mm(Y) x 38.5mm(Z)          |
| Rotary operating range               | Cylinder outside diameter: MAX. 92mm (X) |
| Spindle Motor RPM                    | MAX 15,000RPM                            |
| Spindle Motor power                  | 38W                                      |
| Weight                               | 25 kg                                    |
| Voltage                              | AC 100~240V, 50Hz/60Hz                   |
| Power Consumption                    | 46W                                      |
| Required Dimensions for installation | 422mm                                    |
| Temperature                          | 0 ~ 40°C                                 |
| Humidity                             | 10 ~ 85%                                 |
|                                      |                                          |