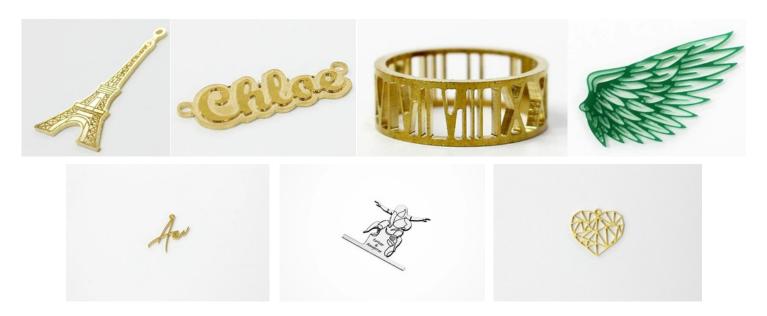

## **ENGRAVES MATERIALS WITH VARIOUS SIZE:**

The single multipurpose jaw-type clamp holds materials at a fixed position, and engraves on almost every material with different size, thickness and shape.

The flat plate type clamp easily engraves on large and thin materials, and the like.

The open front and back accommodates materials with longer sizes for easy engraving.

The machine has versatile features which facilitate engraving of various materials that come in different sizes and forms like pendants.