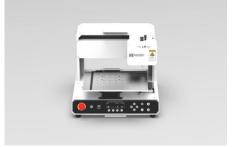

# **MAGIC E4**

## MULTIPURPOSE FLATBED ENGRAVING MACHINE MAGIC™-E4

MAGIC-E4 is a 3rd generational multipurpose desktop engraving machine that is built to produce excellent, highquality and precise engraving, cutting, and marking results on various materials with different forms and sizes. It offers innovative features to make engraving operations simple and easy. It is built with a reliable structural stability to promote the safe use of the machine

## FAST AND EASY ENGRAVING, CUTTING AND MARKING:

MAGIC-E4 facilitates engraving, cutting, and marking on various kinds of materials with different forms and sizes.

- Engraves on acryl, various kinds of plastics, wood, modeling board, etc.
- Engraves on all kinds of metals including stainless steel, aluminum and brass.
- Engraves on glass, plastics, etc.
- Cuts gold, silver, brass, aluminum, acryl, various kinds of plastics, wood, etc.
- Carves 2.5D relief.
- Comes with wide work range, making it possible to engrave on large-scale materials
- Supports different engraving tools such as endmill, V-cutter, and scribing tools.
- Equipped with intuitive and easy engraving position control with the use of an embedded camera and laser
- Automatically measures the height of the material and tool length.
- Enables cost-efficient maintenance with low-cost supplies.
- Light, small and easy to use and/operate.