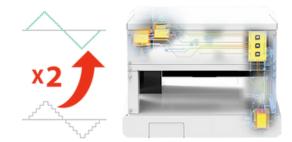

## LATES THIRD GENERATION MOTOR CONTROL SYSTEM:

The newly-developed third generation motor control system controls the machine with a resolution that is two times higher than that of its previous model, enabling high-quality, precise and accurate engraving and marking.

The machine has a resolution that is twice as high as the previous models. The designs/images are expressed in a more detailed, precise manner, producing higher engraving and marking quality.

The noise level of the machine is greatly reduced to create a favorable working environment.