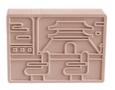

kinds of materials with different forms and sizes.

- Engraves on acryl, various kinds of plastics, wood, modeling board, etc.
- Engraves on all kinds of metals including stainless steel, aluminum and brass.
- Engraves on glass, plastics, etc.
- Cuts gold, silver, brass, aluminum, acryl, various kinds of plastics, wood, etc.
- Carves 2.5D relief.
- Comes with wide work range, making it possible to engrave on large-scale materials
- Supports different engraving tools such as endmill, V-cutter, and scribing tools.
- Equipped with intuitive and easy engraving position control with the use of an embedded camera and laser
- Automatically measures the height of the material and tool length.
- Enables cost-efficient maintenance with low-cost supplies.
- Light, small and easy to use and/operate.















## **SUPPORT VARIOUS ENGRAVING TYPES:**

#### Engraving

Carves materials with endmill or V-cutter in the desired shape and design

**Cutting** Cuts out materials with endmill

**Milling** Cuts materials in the desired shape and design

**Photo Marking** Expresses photographs/images in dots

#### **Halftone Engraving**

Expresses photographs/images by surface processing using a cutter

#### Drilling

Drills holes in specific distances and depths on material

### 2.5D Carving

Carves 3D relief models

#### **V-Carving**

Creates letters, patterns, etc. in different engraving depths according to thickness using the V-cutter to make them look solid

## SUPPORT CUTTING OF VARIOUS MATERIALS:

It cuts various materials such as gold, silver, brass, aluminum, wood, acryl, plastics, a