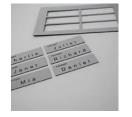

s of materials with different forms and sizes.

- Engraves on acryl, various kinds of plastics, wood, modeling board, etc.
- Engraves on all kinds of metals including stainless steel, aluminum and brass.
- Engraves on glass, plastics, etc.
- Cuts gold, silver, brass, aluminum, acryl, various kinds of plastics, wood, etc.
- Carves 2.5D relief.
- Comes with wide work range, making it possible to engrave on large-scale materials
- Supports different engraving tools such as endmill, V-cutter, and scribing tools.
- Equipped with intuitive and easy engraving position control with the use of an embedded camera and laser
- Automatically measures the height of the material and tool length.
- Enables cost-efficient maintenance with low-cost supplies.
- Light, small and easy to use and/operate.















## **SUPPORT VARIOUS ENGRAVING TYPES:**

#### Engraving

Carves materials with endmill or V-cutter in the desired shape and design

**Cutting** Cuts out materials with endmill

**Milling** Cuts materials in the desired shape and design

**Photo Marking** Expresses photographs/images in dots

#### **Halftone Engraving**

Expresses photographs/images by surface processing using a cutter

#### Drilling

Drills holes in specific distances and depths on material

### 2.5D Carving

Carves 3D relief models

#### **V-Carving**

Creates letters, patterns, etc. in different engraving depths according to thickness using the V-cutter to make them look solid

## SUPPORT CUTTING OF VARIOUS MATERIALS:

It cuts various materials such as gold, silver, brass, aluminum, wood, acryl, plastics, and w