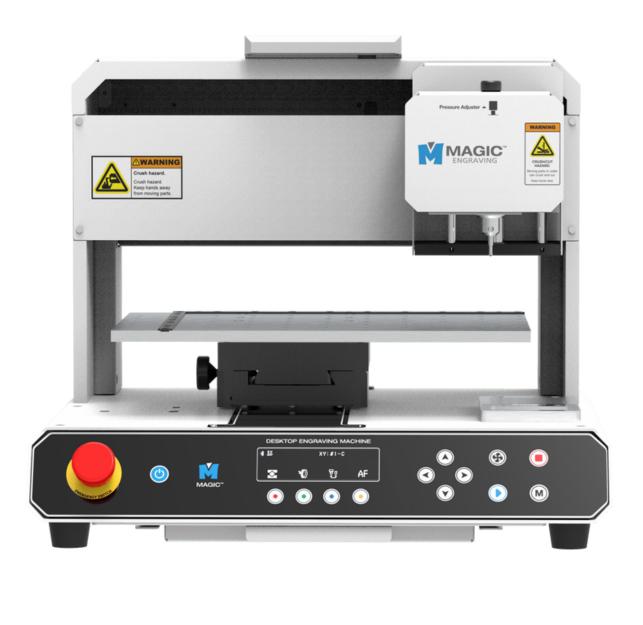

## MULTIPURPOSE FLATBED ENGRAVING MACHINE MAGIC™-E4

MAGIC-E4 is a 3rd generational multipurpose desktop engraving machine that is built to produce excellent, highquality and precise engraving, cutting, and marking results on various materials with different forms and sizes. It offers innovative features to make engraving operations simple and easy. It is built with a reliable structural stability to promote the safe use of the machine

## FAST AND EASY ENGRAVING, CUTTING AND MARKING:

MAGIC-E4 facilitates engraving, cutting, and marking on various kinds of materials with different forms and sizes.

- Engraves on acryl, various kinds of plastics, wood, modeling board, etc.
- Engraves on all kinds of metals including stainless steel, aluminum and brass.
- Engraves on glass, plastics, etc.
- Cuts gold, silver, brass, aluminum, acryl, various kinds of plastics, wood, etc.
- Carves 2.5D relief.
- Comes with wide work range, making it possible to engrave on large-scale materials
- Supports different engraving tools such as endmill, V-cutter, and scribing tools.
- Equipped with intuitive and easy engraving position control with the use of an embedded camera and laser
- Automatically measures the height of the material and tool length.
- Enables cost-efficient maintenance with low-cost supplies.
- Light, small and easy to use and/operate.

## **EASY CONTROL OF ENGRAVING POSITION:**

The embedded camera enables easy control of the engraving position.

The machine enables intuitive operation through the use of an embedded camera that directly shows the engraving area on the material.

A laser pointer is also built in for users to easily locate and adjust engraving positions.

It is designed for quick and easy engraving for all as no preparation is needed.