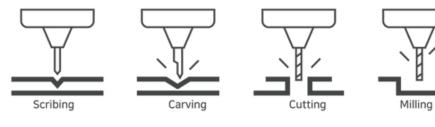

## **SUPPORT VARIOUS ENGRAVING TYPES:**

#### Engraving

Carves materials with endmill or V-cutter in the desired shape and design

**Cutting** Cuts out materials with endmill

**Milling** Cuts materials in the desired shape and design

**Photo Marking** Expresses photographs/images in dots