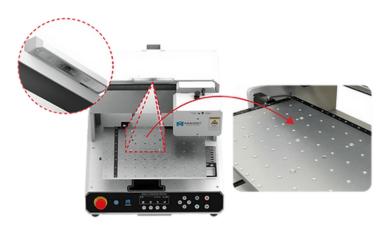

## **EASY CONTROL OF ENGRAVING POSITION:**

The embedded camera enables easy control of the engraving position.

The machine enables intuitive operation through the use of an embedded camera that directly shows the engraving area on the material.

A laser pointer is also built in for users to easily locate and adjust engraving positions.

It is designed for quick and easy engraving for all as no preparation is needed.