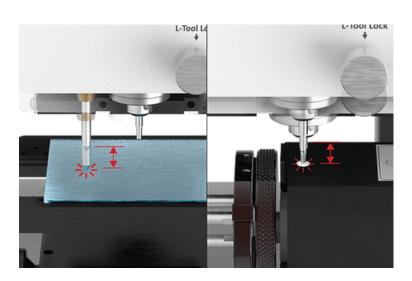

## **AUTO MEASUREMENT:**

Auto measurement allows easy use of the machine by automatically measuring the materials and tool.

- The machine has auto measurement sensors that measure the length of the tool and detect the height of the material
- It sets the tool to its origin point automatically
- It is designed for quick and easy use as users no longer need to adjust the tools manually