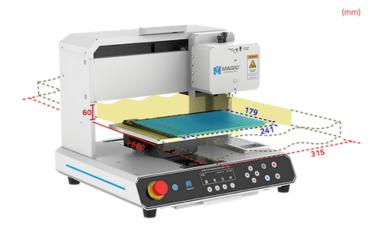

## **TECHNICAL SPECIFICATIONS:**

| PRODOTTO                             |                                          |
|--------------------------------------|------------------------------------------|
| Model                                | MAGIC™-E4                                |
| Size                                 | 402.5mm(W) x 376.5mm(D) x 352.5mm(H)     |
| XYZ axis stroke                      | 244mm(X) x 179mm(Y) x 40mm(Z)            |
| Max material height                  | 60mm                                     |
| MAX. Engraving area                  | 140mm(X) x 100mm(Y) x 38.5mm(Z)          |
| Rotary operating range               | Cylinder outside diameter: MAX. 92mm (X) |
| Spindle Motor RPM                    | MAX 15,000RPM                            |
| Spindle Motor power                  | 38W                                      |
| Weight                               | 25 kg                                    |
| Voltage                              | AC 100~240V, 50Hz/60Hz                   |
| Power Consumption                    | 46W                                      |
| Required Dimensions for installation | 422mm                                    |
| Temperature                          | 0 ~ 40°C                                 |
| Humidity                             | 10 ~ 85%                                 |
|                                      |                                          |