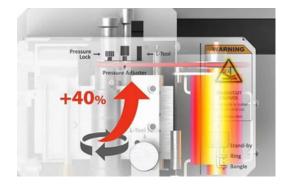

## **AUTO MEASUREMENT:**

Auto measurement allows easy use of the machine by automatically measuring the materials and tool.

- The machine has auto measurement sensors that measure the length of the tool and detect the height of the material
- It sets the tool to its origin point automatically
- It is designed for quick and easy use as users no longer need to adjust the tools manually

## **EASY CONTROL OF ENGRAVING POSITION:**

The embedded camera enables easy control of the engraving position.

The machine enables intuitive operation through the use of an embedded camera that directly shows the engraving area on the material.

A laser pointer is also built in for users to easily locate and adjust engraving positions.

It is designed for quick and easy engraving for all as no preparation is needed.