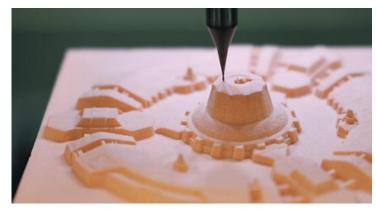

with endmill

**Milling** Cuts materials in the desired shape and design

**Photo Marking** Expresses photographs/images in dots

#### **Halftone Engraving**

Expresses photographs/images by surface processing using a cutter

#### Drilling

Drills holes in specific distances and depths on material

### 2.5D Carving

Carves 3D relief models

#### **V-Carving**

Creates letters, patterns, etc. in different engraving depths according to thickness using the V-cutter to make them look solid

## SUPPORT CUTTING OF VARIOUS MATERIALS:

It cuts various materials such as gold, silver, brass, aluminum, wood, acryl, plastics, and waxes into desired forms

- The machine offers fast cutting performance and improved cross section quality
- It supports different cutting tools like endmill and V-cutter





## SUPPORT VARIOUS MARKING TYPES:

#### **Hatching Line**

Creates horizontal or vertical line patterns at regular intervals

#### **Diagonal/Cross Line**

Creates diagonal or X-shaped cross line patterns at regular intervals

#### **Contour Line**

Creates line patterns by filling the border lines

#### Outline

Creates border line patterns

**Single Line** Creates single line patterns

#### Photo Marking

Creates photographs/images with dots

## **ENGRAVES MATERIALS WITH VARIOUS SIZE:**

The single multipurpose jaw-type clamp holds materials at a fixed position, and engraves on almost every material with different size, thickness and shape.

The flat plate type clamp easily engraves on large and thin materials, and the like.

The open front and back accommodates materials with longer s