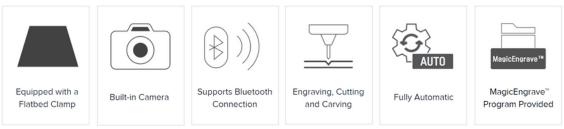

## FAST AND EASY ENGRAVING, CUTTING AND MARKING:

MAGIC-E4 facilitates engraving, cutting, and marking on various kinds of materials with different forms and sizes.

- Engraves on acryl, various kinds of plastics, wood, modeling board, etc.
- Engraves on all kinds of metals including stainless steel, aluminum and brass.
- Engraves on glass, plastics, etc.
- Cuts gold, silver, brass, aluminum, acryl, various kinds of plastics, wood, etc.
- Carves 2.5D relief.
- Comes with wide work range, making it possible to engrave on large-scale materials
- Supports different engraving tools such as endmill, V-cutter, and scribing tools.
- Equipped with intuitive and easy engraving position control with the use of an embedded camera and laser
- Automatically measures the height of the material and tool length.
- Enables cost-efficient maintenance with low-cost supplies.
- Light, small and easy to use and/operate.