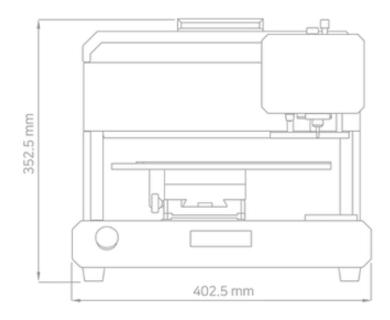

## **TECHNICAL SPECIFICATIONS:**

| PRODOTTO                             |                                          |
|--------------------------------------|------------------------------------------|
| Model                                | MAGIC™-E4                                |
| Size                                 | 402.5mm(W) x 376.5mm(D) x 352.5mm(H)     |
| XYZ axis stroke                      | 244mm(X) x 179mm(Y) x 40mm(Z)            |
| Max material height                  | 60mm                                     |
| MAX. Engraving area                  | 140mm(X) x 100mm(Y) x 38.5mm(Z)          |
| Rotary operating range               | Cylinder outside diameter: MAX. 92mm (X) |
| Spindle Motor RPM                    | MAX 15,000RPM                            |
| Spindle Motor power                  | 38W                                      |
| Weight                               | 25 kg                                    |
| Voltage                              | AC 100~240V, 50Hz/60Hz                   |
| Power Consumption                    | 46W                                      |
| Required Dimensions for installation | 422mm                                    |
| Temperature                          | 0 ~ 40°C                                 |
| Humidity                             | 10 ~ 85%                                 |
|                                      |                                          |