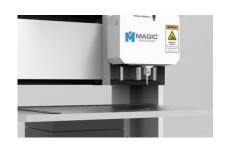

## **EASY CONTROL OF ENGRAVING POSITION:**

It has a built-in camera that provides fast and easy control of the engraving position.

The machine enables intuitive operation through the use of an embedded camera that directly shows the engraving area on the material.

A laser pointer is also built in for users to easily locate and adjust the engraving position.

It is designed for quick and easy engraving for all as no preparation is needed.