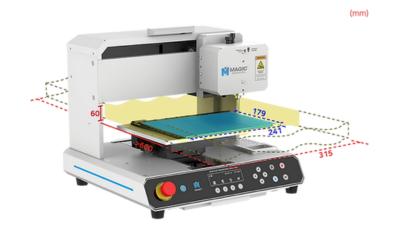

## **SPECIFICHE:**

| PRODOTTO              |                                      |
|-----------------------|--------------------------------------|
| Model                 | MAGIC™-S4                            |
| Size                  | 402.5mm(W) x 376.5mm(D) x 352.5mm(H) |
| XYZ axis stroke       | 244mm(X) x 179mm(Y) x 38.5mm(Z)      |
| Rotary outer diameter | 17.5~80mm                            |
| Rotary inner diameter | 14~75mm                              |
| Weight                | 26Kg                                 |
| Voltage               | AC 100~240V, 50Hz/60Hz               |
| Power Consumption     | 25W                                  |
| Flat engraving area   | 216mm x 158mm x 38.5mm               |
| Max material height   | 60mm                                 |
| Temperature           | 15~40°C                              |
| Humidity              | 10~90%                               |