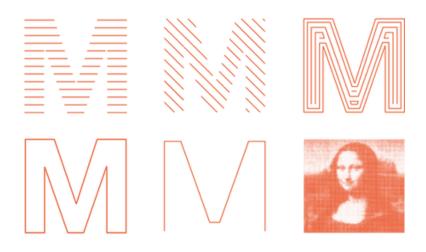

### **SUPPORT VARIOUS ENGRAVING TYPES:**

## **Hatching Line**

Creates horizontal or vertical line patterns at regular intervals.

### **Diagonal/Cross Line**

Creates diagonal or X-shaped cross line patterns at regular intervals.

#### **Contour Line**

Creates line patterns by filling the border lines.

## **Photo Marking**

Creates photographs/images with dots.