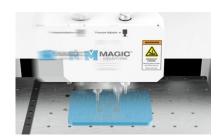

### **AUTO MEASUREMENT:**

It has built-in height measurement sensors that automatically measure the height of the material to be engraved.

- The machine has auto measurement sensor that detects the height of the material.
- It sets the tool to its origin point automatically.
- It is designed for quick and easy use as users no longer need to adjust the tools manually.

## **EASY CONTROL OF ENGRAVING POSITION:**

It has a built-in camera that provides fast and easy control of the engraving position.

The machine enables intuitive operation through the use of an embedded camera that directly shows the engraving area on the material.