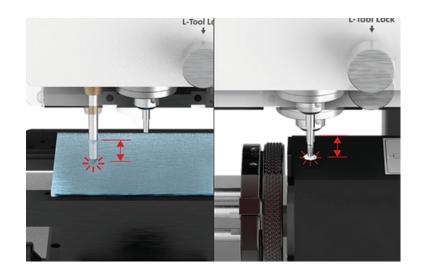

### **AUTO MEASUREMENT:**

It has built-in height measurement sensors that automatically measure the height of the material to be engraved.

- The machine has auto measurement sensor that detects the height of the material.
- It sets the tool to its origin point automatically.
- It is designed for quick and easy use as users no longer need to adjust the tools manually.