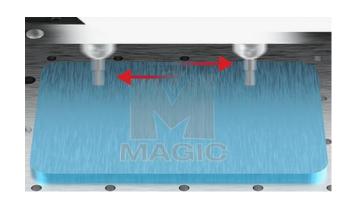

### A WIDER WORK AREA:

It comes with a wider engraving area to enable size expansion of the materials to be engraved.

The machine comes with a flatbed clamp to engrave in approx. 240mm x 180mm size.

It has a wide inner space that makes it possible to firmly hold materials with sizes larger than the engraving area. Its open front and back allows users to deal with materials with longer sizes. Flexible sizing enables less restriction on the size of the material.