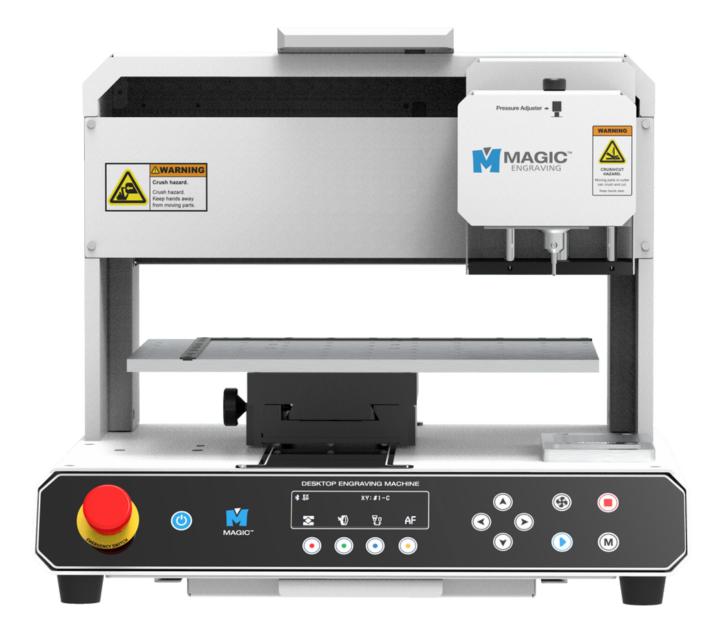

# **MAGIC S4**

Flatbed Clamp

Supports Bluetooth Connection

# MULTIPURPOSE FLATBED SCRIBING MACHINE MAGIC™-S4

MAGIC-S4 is the perfect engraving machine for engraving flat-type materials with different sizes. It is built and designed for multipurpose use, and offers revolutionary features and functions for easy use. This third-generation multipurpose flatbed engraving machine provides outstanding engraving performance, a strong and reliable structural stability, and a modern aesthetic design that is perfect for any workshops/workrooms.