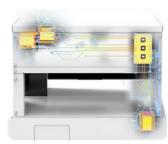

#### LATEST THIRD GENERATION MOTOR CONTROL SYSTEM:

The newly-developed third generation motor control system controls the machine with a resolution that is two times higher than that of its previous model, enabling high-quality, precise and accurate engraving and marking.

The machine has a resolution that is twice as high as the previous models. The designs/images are expressed in a more detailed, precise manner, producing higher engraving and marking quality.

The noise level of the machine is greatly reduced to create a favorable working environment.