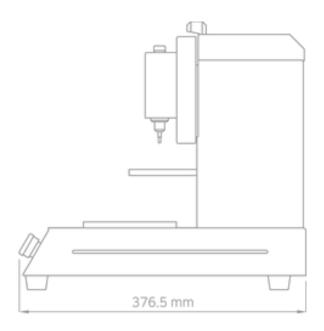

## **SPECIFICHE:**

| PRODOTTO              |                                      |
|-----------------------|--------------------------------------|
| Model                 | MAGIC™-S4                            |
| Size                  | 402.5mm(W) x 376.5mm(D) x 352.5mm(H) |
| XYZ axis stroke       | 244mm(X) x 179mm(Y) x 38.5mm(Z)      |
| Rotary outer diameter | 17.5~80mm                            |
| Rotary inner diameter | 14~75mm                              |
| Weight                | 26Kg                                 |
| Voltage               | AC 100~240V, 50Hz/60Hz               |
| Power Consumption     | 25W                                  |
| Flat engraving area   | 216mm x 158mm x 38.5mm               |
| Max material height   | 60mm                                 |
| Temperature           | 15~40°C                              |
| Humidity              | 10~90%                               |