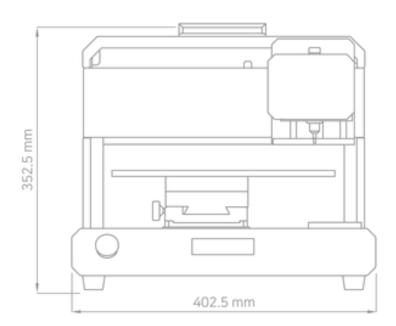

## **SPECIFICHE:**

| PRODOTTO              |                                      |
|-----------------------|--------------------------------------|
| Model                 | MAGIC™-S4                            |
| Size                  | 402.5mm(W) x 376.5mm(D) x 352.5mm(H) |
| XYZ axis stroke       | 244mm(X) x 179mm(Y) x 38.5mm(Z)      |
| Rotary outer diameter | 17.5~80mm                            |
| Rotary inner diameter | 14~75mm                              |
| Weight                | 26Kg                                 |
| Voltage               | AC 100~240V, 50Hz/60Hz               |
| Power Consumption     | 25W                                  |
| Flat engraving area   | 216mm x 158mm x 38.5mm               |
| Max material height   | 60mm                                 |
| Temperature           | 15~40°C                              |
| Humidity              | 10~90%                               |