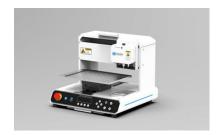

# **MAGIC S4**

Flatbed Clamp

Supports Bluetooth Connection

# MULTIPURPOSE FLATBED SCRIBING MACHINE MAGIC™-S4

MAGIC-S4 is the perfect engraving machine for engraving flat-type materials with different sizes. It is built and designed for multipurpose use, and offers revolutionary features and functions for easy use. This third-generation multipurpose flatbed engraving machine provides outstanding engraving performance, a strong and reliable structural stability, and a modern aesthetic design that is perfect for any workshops/workrooms.