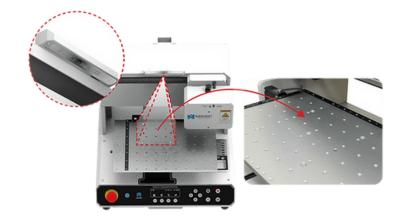

### **AUTO MEASUREMENT:**

It has built-in height measurement sensors that automatically measure the height of the material to be engraved.

- The machine has auto measurement sensor that detects the height of the material.
- It sets the tool to its origin point automatically.
- It is designed for quick and easy use as users no longer need to adjust the tools manually.

## **EASY CONTROL OF ENGRAVING POSITION:**

It has a built-in camera that provides fast and easy control of the engraving position.

The machine enables intuitive operation through the use of an embedded camera that directly shows the engraving area on the material.

A laser pointer is also built in for users to easily locate and adjust the engraving position.

It is designed for quick and easy engraving for all as no preparation is needed.

### A WIDER WORK AREA:

It comes with a wider engraving area to enable size expansion of the materials to be engraved.

The machine comes with a flatbed clamp to engrave in approx. 240mm x 180mm size.

It has a wide inner space that makes it possible to firmly hold materials with sizes larger than the engraving area. Its open front and back allows users to deal with materials with longer sizes. Flexible sizing enables less restriction on the size of the material.