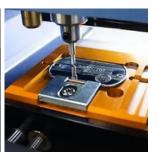

# MULTIPURPOSE FLATBED SCRIBING MACHINE MAGIC™-S4

MAGIC-S4 is the perfect engraving machine for engraving flat-type materials with different sizes. It is built and designed for multipurpose use, and offers revolutionary features and functions for easy use. This third-generation multipurpose flatbed engraving machine provides outstanding engraving performance, a strong and reliable structural stability, and a modern aesthetic design that is perfect for any workshops/workrooms.

It is easy and simple to use, and provides a wide range of functions and a powerful performance to satisfy our customers' needs. It is especially designed to deal with all the complex aspects of engraving, and makes engraving on labels, name tags and nameplates quick and easy, as well as on gifts, signages, souvenirs, promotional materials, industrial name plate/parts, and many other products.