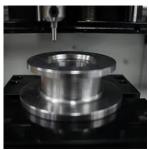

### A WIDER WORK AREA:

It comes with a wider engraving area to enable size expansion of the materials to be engraved.

The machine comes with a flatbed clamp to engrave in approx. 240mm x 180mm size.

It has a wide inner space that makes it possible to firmly hold materials with sizes larger than the engraving area. Its open front and back allows users to deal with materials with longer sizes. Flexible sizing enables less restriction on the size of the material.