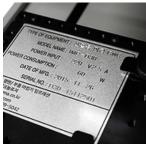

## **SPECIFICHE:**

| PRODOTTO              |                                      |
|-----------------------|--------------------------------------|
| Model                 | MAGIC™-S4                            |
| Size                  | 402.5mm(W) x 376.5mm(D) x 352.5mm(H) |
| XYZ axis stroke       | 244mm(X) x 179mm(Y) x 38.5mm(Z)      |
| Rotary outer diameter | 17.5~80mm                            |
| Rotary inner diameter | 14~75mm                              |
| Weight                | 26Kg                                 |
| Voltage               | AC 100~240V, 50Hz/60Hz               |
| Power Consumption     | 25W                                  |
| Flat engraving area   | 216mm x 158mm x 38.5mm               |
| Max material height   | 60mm                                 |
| Temperature           | 15~40°C                              |
| Humidity              | 10~90%                               |